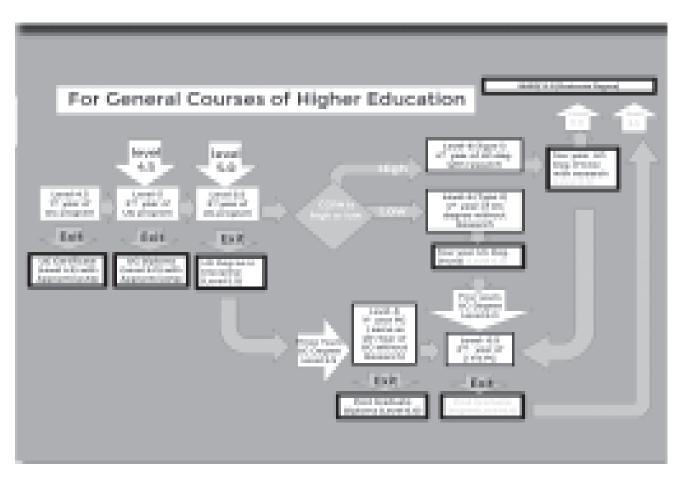

# COURSE STRUCTURE FOR B.A. & B. COM. SEMESTER PROGRAMMES

The college offers Under-Graduate Programmes in Arts & Commerce. While students of third & Fifth semester in the current academic session willbe under LOCF(CBCS) syllabus, for students of BA/B.COM First semester the new curriculum & credit framework for UG Programmes of RGU based on NEP 2020 will be applicable.

The new curriculum provides options to exit after first year, second year, third year, or to complete the 4- year degree course with Honours /Research. Higher Education in the changed scenario demands aptitude, sustain interest, and preseverance on part of the students to pursue their dreams with unbound enthusiasm and enter the world of wisdom at large. Bearing this pedagogical requirment in mind it is essential that the subjects be chosen with great care and understanding. Every subject is unique its own way but here is an overview of the structure of new curriculum and the subjects that we offer to help the prospective students make the consious choices that will make their academic journey ahed more fruitful. And in fifth semester B.A/BCOM. subjects, which are Economics, English, Geography, Hindi, History, and Political Science.

# 1. Curriculum and Credit Framework for UG Programmes Based on NEP 2020 to be Implemented for the Academic Session 2023-24:

Types of Degree/Diploma to be Awarded while in College with English as Major for Example:

Exit after 1st Year of UG Certificate Course in English

Exit after 2<sup>nd</sup> Year of UG Diploma Course in English

Exit after 3rd year of UG Bechalor of Arts (BA) in English

Exit after 4<sup>th</sup> year of UG: (Two Types)

- a) Bachelor of Arts (B.A.) in English with Honours
- b) Bachelor of Arts (B.A.) in English with Research

There are three course systems running simultaneously at this point in the college. NEP 2020, CBCS (Choice Based Credit System) and Non-CBCS (Old Course System).