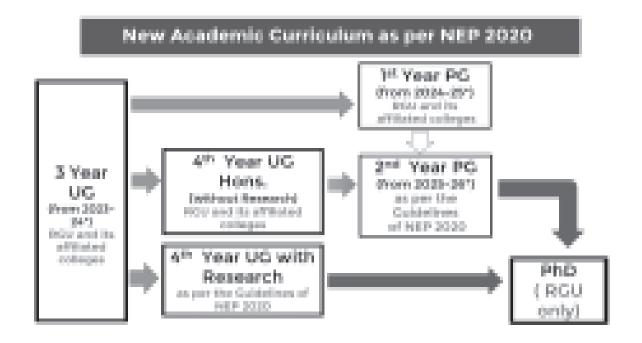

# COURSE STRUCTURE FOR B.A. & B. COM. SEMESTER PROGRAMMES

The college offers Under-Graduate Programmes in Arts & Commerce. While students of third & Fifth semester in the current academic session willbe under LOCF(CBCS) syllabus, for students of BA/B.COM First semester the new curriculum & credit framework for UG Programmes of RGU based on NEP 2020 will be applicable.

The new curriculum provides options to exit after first year, second year, third year, or to complete the 4- year degree course with Honours /Research. Higher Education in the changed scenario demands aptitude, sustain interest, and preseverance on part of the students to pursue their dreams with unbound enthusiasm and enter the world of wisdom at large. Bearing this pedagogical requirment in mind it is essential that the subjects be chosen with great care and understanding. Every subject is unique its own way but here is an overview of the structure of new curriculum and the subjects that we offer to help the prospective students make the consious choices that will make their academic journey ahed more fruitful. And in fifth semester B.A/BCOM. subjects, which are Economics, English, Geography, Hindi, History, and Political Science.

# 1. Curriculum and Credit Framework for UG Programmes Based on NEP 2020 to be Implemented for the Academic Session 2023-24:

Types of Degree/Diploma to be Awarded while in College with English as Major for Example:

Exit after 1st Year of UG Certificate Course in English

Exit after 2<sup>nd</sup> Year of UG Diploma Course in English

Exit after 3rd year of UG Bechalor of Arts (BA) in English

Exit after 4<sup>th</sup> year of UG: (Two Types)

- a) Bachelor of Arts (B.A.) in English with Honours
- b) Bachelor of Arts (B.A.) in English with Research

There are three course systems running simultaneously at this point in the college. NEP 2020, CBCS (Choice Based Credit System) and Non-CBCS (Old Course System).