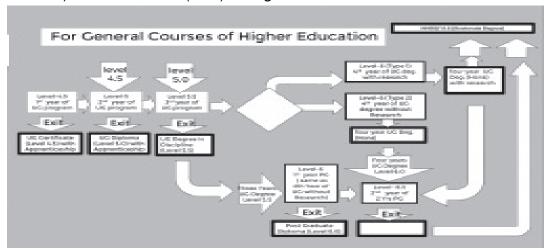

The new curriculum provides options to exit after first year, second year, third year, or to complete the 4- year degree course with Honours /Research. Higher Education in the changed scenario demands aptitude, sustain interest, and preseverance on part of the students to pursue their dreams with unbound enthusiasm and enter the world of wisdom at large. Bearing this pedagogical requirment in mind it is essential that the subjects be chosen with great care and understanding. Every subject is unique its own way but here is an overview of the structure of new curriculum and the subjects that we offer to help the prospective students make the consious choices that will make their academic journey ahed more fruitful. And in fifth semester B.A/BCOM. subjects, which are Economics, English, Geography, Hindi, History, and Political Science.

# 1. Curriculum and Credit Framework for UG Programmes Based on NEP 2020 to be Implemented for the Academic Session 2023-24:

Types of Degree/Diploma to be Awarded while in College with English as Major for Example:

Exit after 1st Year of UG Certificate Course in English

Exit after 2<sup>nd</sup> Year of UG Diploma Course in English

Exit after 3rd year of UG Bechalor of Arts (BA) in English

Exit after 4<sup>th</sup> year of UG: (Two Types)

- a) Bachelor of Arts (B.A.) in English with Honours
- b) Bachelor of Arts (B.A.) in English with Research

There are three course systems running simultaneously at this point in the college. NEP 2020, CBCS (Choice Based Credit System) and Non-CBCS (Old Course System).