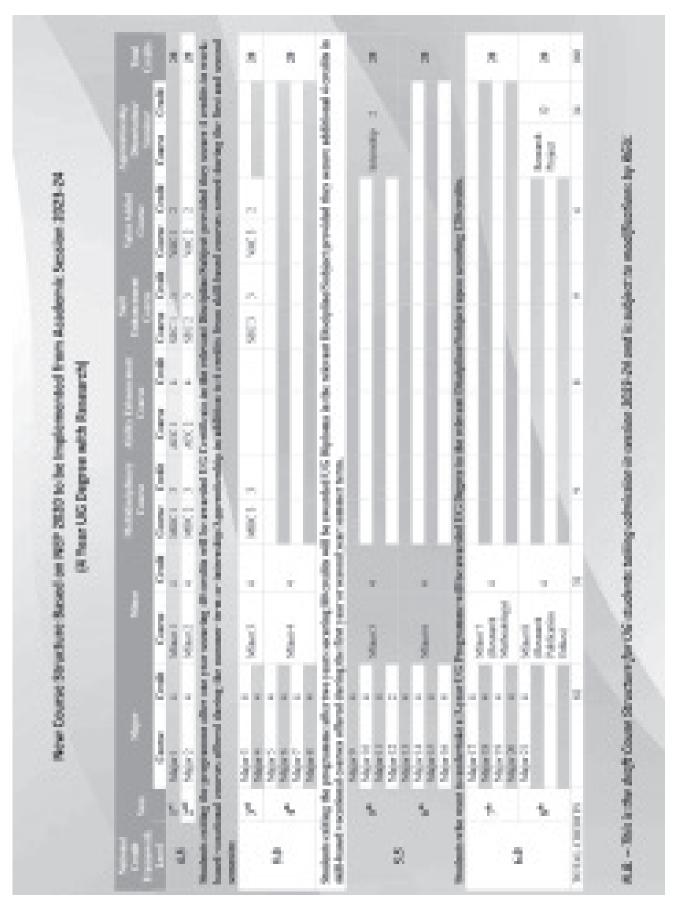

# COURSE STRUCTURE FOR B.A. & B. COM. SEMESTER PROGRAMMES

The college offers Under-Graduate Programmes in Arts & Commerce. While students of third & Fifth semester in the current academic session willbe under LOCF(CBCS) syllabus, for students of BA/B.COM First semester the new curriculum & credit framework for UG Programmes of RGU based on NEP 2020 will be applicable.

The new curriculum provides options to exit after first year, second year, third year, or to complete the 4- year degree course with Honours /Research. Higher Education in the changed scenario demands aptitude, sustain interest, and preseverance on part of the students to pursue their dreams with unbound enthusiasm and enter the world of wisdom at large. Bearing this pedagogical requirment in mind it is essential that the subjects be chosen with great care and understanding. Every subject is unique its own way but here is an overview of the structure of new curriculum and the subjects that we offer to help the prospective students make the consious choices that will make their academic journey ahed more fruitful. And in fifth semester B.A/BCOM. subjects, which are Economics, English, Geography, Hindi, History, and Political Science.

# 1. Curriculum and Credit Framework for UG Programmes Based on NEP 2020 to be Implemented for the Academic Session 2023-24:

Types of Degree/Diploma to be Awarded while in College with English as Major for Example:

Exit after 1st Year of UG Certificate Course in English

Exit after 2<sup>nd</sup> Year of UG Diploma Course in English

Exit after 3rd year of UG Bechalor of Arts (BA) in English

Exit after 4<sup>th</sup> year of UG: (Two Types)

- a) Bachelor of Arts (B.A.) in English with Honours
- b) Bachelor of Arts (B.A.) in English with Research

There are three course systems running simultaneously at this point in the college. NEP 2020, CBCS (Choice Based Credit System) and Non-CBCS (Old Course System).

### Artis & Commerce Stream

Bodieler of Asts & Communica consists of night department i.e. Communica, Economica, Education, English, Geography, Hindi, History and Political Science Students who denire to pursue B.A. St.com can choose their subjects in the 1st someotor as per the dictalls given below.

### COMPION COLUMN COMPONENTS AND AVAILABLE CHOICES (B.4. SENESTER - 6)

A. Major Course

| (Choose any one from the following eight subjects on Major Course.) |           |         |                   |
|---------------------------------------------------------------------|-----------|---------|-------------------|
| Na. Major Subject                                                   |           | St. No. | Major Subject     |
| l.                                                                  | Cwimenco  | 6.      | Grogosphy         |
| 1.                                                                  | Eumonius  | 4.      | Hindi             |
| 3.                                                                  | Education | 7.      | History           |
| 4.                                                                  | Employ    | . A.    | Felitical Science |

### B. Minor Course

(Chouse any one from the Juliowing nine subjects or Minor Course that is different from the Major course upted.)

| KL No. | Minor Subject | ML No. | Minor Subject    |
|--------|---------------|--------|------------------|
| I.     | Commons       | А.     | Gorgesphy        |
| 2.     | Econonics     | 6.     | Hist             |
| 3.     | Education     | 75     | History          |
| 4.     | English       | 8.     | Publical Science |
|        |               |        |                  |

### C. Skill Enhancement Course (Same on Major Course opinal)

# D. Multidisciplinary Course

(Channe may over from the following function solifeets that is not upted as Majon, Misser, or was not studied as a subject to Class XXX

| No. | Multidiselplinary Nobject | SL No. | Stalitidisetylinary Nobject |
|-----|---------------------------|--------|-----------------------------|
|     | Commone                   | 8      | Economics                   |
| 2   | Physics                   | 9      | Edwardon                    |
| - 0 | Chemistry                 | 10     | English                     |
| - 4 | Mathematics               | 11     | Gregosphy                   |
| - 5 | Estaty                    | 12     | Hind                        |
| - 4 | Zoology                   | 13     | History                     |
| 7   | Anthropology              | 3.4    | Political Science           |

### E. Ability Enhancement Course

AEC 1 to be studied as a mandatory paper in first semester and AEC 2 in second semester.

### F. Value Added Course

Choose any one of the following four categories:

- 1. Understanding India
- 2. Environmental Science/Education
- 3. Digital and Technological Solutions
- 4. Health & Wellness, Yoga education, sports, and fitness

N.B. – Due to the constraints of infrastructure available in the College the choices of subjects esercised by the students may be rationalised after admission.

### Types of Courses from sendonic Session 1823-24 at UG Level (NEP 2018).

Major Course: Same as Care course in LOCF (CBCS) 2020.

Minor Cuurse: Same as Generic Elective course in LOCF (CBCS) 2020
 Stoll Enhancement Course: Same as Skill Based course in in LOCF (CBCS) 2020

with 12 additional credits.

Ability Enhancement Course: Same as AECC in LOCE (CBCS) 2028
 Multidisciplinary Course: New Component introduced with 6 Credits
 New Component introduced with 6 Credits

7. Intereship / Apprenticeship: New Component introduced with 2 Credits for Intereship.

(During the summer term and optional 4 Credits for Apprenticaship

under a mentar )